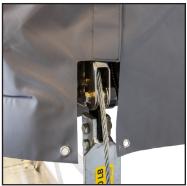

## **BISOMAC HOIST COVERS**

Made from heavy duty canvas, our protective covers are ideal to prevent contamination or as insulation when welding. The user friendsly design allows for full operation and inspection of critical hoist parts and access to carry handles. Hoist and Overspeed covers are sold separately for both BISOMAC 210 and 308 hoists.