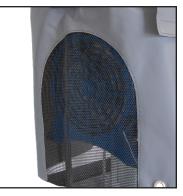

## **BISOMAC HOIST COVERS**

Made from heavy duty canvas, our protective covers are ideal to prevent contamination or as insulation when welding. The user friendsly design allows for full operation and inspection of critical hoist parts and access to carry handles. Hoist and Overspeed covers are sold separately for both BISOMAC 210 and 308 hoists.