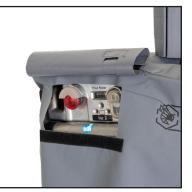

## **BISOMAC HOIST COVERS**

Made from heavy duty canvas, our protective covers are ideal to prevent contamination or as insulation when welding. The user friendsly design allows for full operation and inspection of critical hoist parts and access to carry handles. Hoist and Overspeed covers are sold separately for both BISOMAC 210 and 308 hoists.