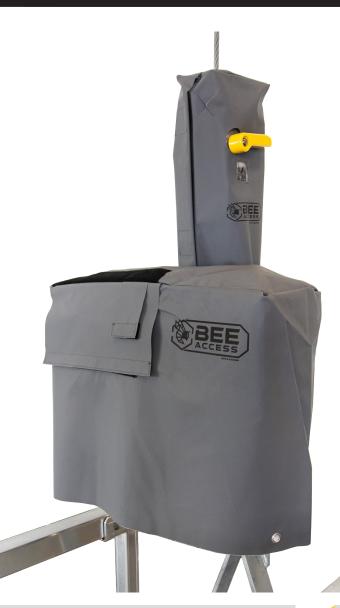

## **BISOMAC HOIST COVERS**

Made from heavy duty canvas, our protective covers are ideal to prevent contamination or as insulation when welding. The user friendsly design allows for full operation and inspection of critical hoist parts and access to carry handles. Hoist and Overspeed covers are sold separately for both BISOMAC 210 and 308 hoists.

## Part No.:

830311GRI - BISOMAC 210 Motor Cover 830312GRI - BISOMAC 210 Overspeed Cover 830313GRI - BISOMAC 308 Motor Cover 830314GRI - BISOMAC 308 Overspeed Cover

**Melting Point:** 150°F (65.5°C)

Color: Gray

Construction: Canvas